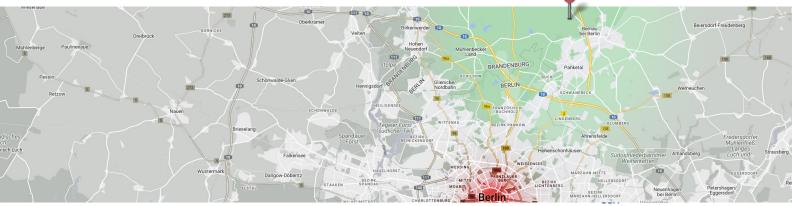

## camp ost - Bernau

Wandlitzer Chaussee 41, 16321 Bernau

The camp Bernau of the windhunter academy GmbH is located on the premises of the Center for Education and Innovation of the Chamber of Crafts Berlin (BIZWA). You can reach this site via the B273 federal road and the A11 freeway. If you are driving on the A11 freeway take the exit 15 (Bernau Nord) and turn left into the Wandlitzer Chaussee. The destination is located on the left side. Alternatively, take the B273 in the direction of the A11 and take the first exit in the traffic circle in the direction of Bernau. The destination is on the right side.