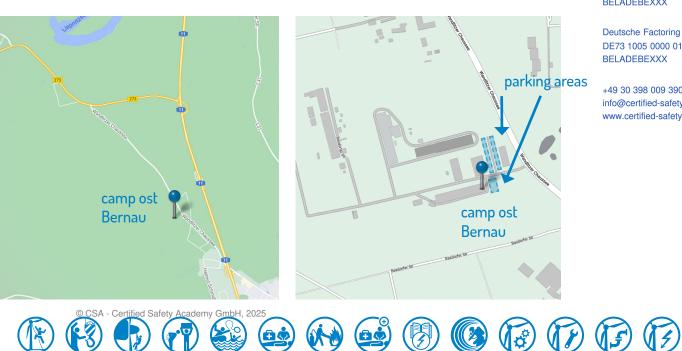

## camp ost - Bernau

Wandlitzer Chaussee 41, 16321 Bernau

The camp Bernau of the windhunter academy GmbH is located on the premises of the Center for Education and Innovation of the Chamber of Crafts Berlin (BIZWA). You can reach this site via the B273 federal road and the A11 freeway. If you are driving on the A11 freeway take the exit 15 (Bernau Nord) and turn left into the Wandlitzer Chaussee. The destination is located on the left side. Alternatively, take the B273 in the direction of the A11 and take the first exit in the traffic circle in the direction of Bernau. The destination is on the right side.