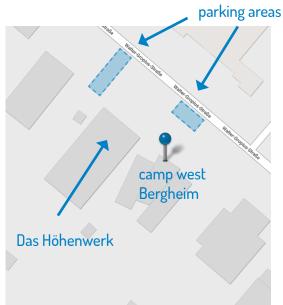

## camp west - Bergheim

Walter-Gropius-Straße 5, 50126 Bergheim

You can reach the camp Bergheim of windhunter academy GmbH via the federal highways B477 and B55. If you are driving on the freeway A61, take exit 18 (Bergheim) and you will reach the B477. Follow the B477 in northern direction until you reach Walter-Gropius-Straße. The meeting point for windhunter academy training participants is located in the office and training building at Walter-Gropius-Straße 5. Please use the parking facilities on the right hand side. The entrance to the the parking areas is directly behind the sign of Das Höhenwerk.