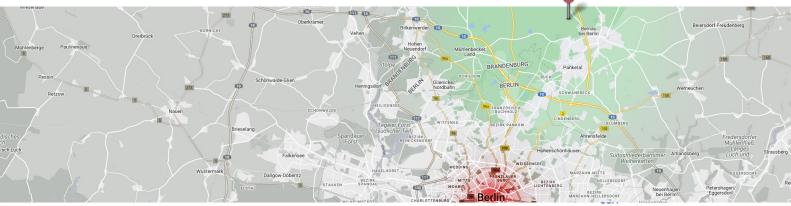

## camp ost - Bernau

Wandlitzer Chaussee 41, 16321 Bernau

The camp Bernau of the Certified Safety Academy GmbH is located on the premises of the Center for Education and Innovation of the Chamber of Crafts Berlin (BIZWA). You can reach this site via the B273 federal road and the A11 freeway. If you are driving on the A11 freeway take the exit 15 (Bernau Nord) and turn left into the Wandlitzer Chaussee. The destination is located on the left side. Alternatively, take the B273 in the direction of the A11 and take the first exit in the traffic circle in the direction of Bernau. The destination is on the right side.