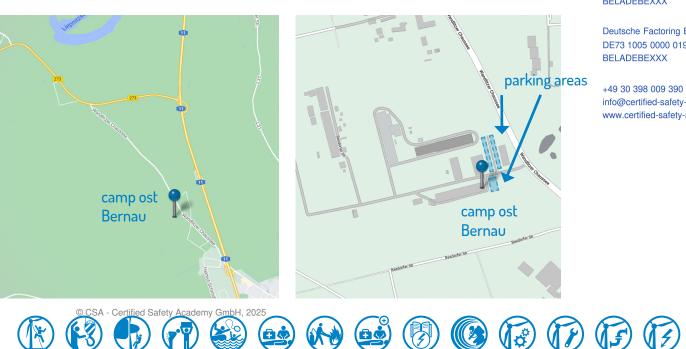

## camp ost - Bernau

Wandlitzer Chaussee 41, 16321 Bernau

The camp Bernau of the Certified Safety Academy GmbH is located on the premises of the Center for Education and Innovation of the Chamber of Crafts Berlin (BIZWA). You can reach this site via the B273 federal road and the A11 freeway. If you are driving on the A11 freeway take the exit 15 (Bernau Nord) and turn left into the Wandlitzer Chaussee. The destination is located on the left side. Alternatively, take the B273 in the direction of the A11 and take the first exit in the traffic circle in the direction of Bernau. The destination is on the right side.