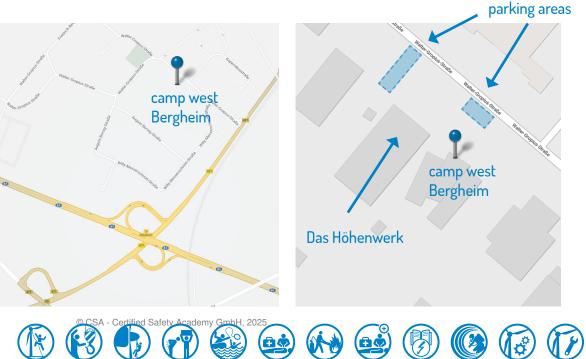

## camp west - Bergheim

Walter-Gropius-Straße 5, 50126 Bergheim

You can reach the camp Bergheim of **Certified Safety Academy GmbH** via the federal highways B477 and B55. If you are driving on the freeway A61, take exit 18 (Bergheim) and you will reach the B477. Follow the B477 in northern direction until you reach Walter-Gropius-Straße. The meeting point for training participants is located in the office and training building at Walter-Gropius-Straße 5. Please use the parking facilities on the right hand side. The entrance to the the parking areas is directly behind the sign of Das Höhenwerk.